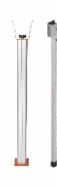

# Securo Plus - 6C

Securo Plus 6C is designed for access control of passageways upto 6m.

The linear boom-holder cabinet made of robust steel panels spray-painted to blend in perfectly into the most modern architectural urban contexts at the same time guaranteeing its reliability throughout time.

Self-programmed boom barrier with an enhanced geared motor powered by 24V.

Rigid boom in white spray-painted aluminium ø70mm. Complete with end caps and passive rubber safety edge.

All mechanical components are mounted on a robust steel chassis and consist of a highly efficient, double reduction geared motor and an adjustable spring-loaded balancing system.

Robust barrier designed to last long, complete with boom holder, warning lights built in to the cabinet and an external key operated manual system so as to avoid unauthorised manual operations.

The integrated programmer allows encoder-controlled boom movement. The electronic control unit is completed by the anti-crush and "soft start" and "soft stop" functions.

The control electronics has several stand-out characteristics with the progressive, calibrated management of the motor power, the possibility to adjust the maneuvering speed, the master/slave function allowing to synchronise two barriers working in unison.

Key operated manual release system

Robust spring balanced gears system