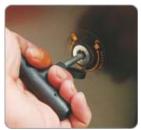

mechanical components are mounted on a robust steel chassis and consist of a highly efficient, double reduction geared motor and an adjustable spring-loaded balancing system.

Robust barrier designed to last long, complete with boom holder, warning lights built in to the cabinet and an external key operated manual system so as to avoid unauthorised manual operations.

The integrated programmer allows encoder-controlled boom movement. The electronic control unit is completed by the anti-crush and "soft start" and "soft stop" functions.

The control electronics has several stand-out characteristics with the progressive, calibrated management of the motor power, the possibility to adjust the maneuvering speed, the master/slave function allowing to synchronise two barriers working in unison.



Key operated manual release system



Robust spring balanced gears system

# Securo Plus - 8C





Securo Plus 8C is designed with boom upto 8m length that can control access of all vehicle dimensions.

This boom barrier cabinet made of spray-painted metal in dark slate grey gives maximum resistance to weathering effects even in corrosive environments such as saline elements.

All the components are housed and protected inside cabinet fitted with ample, extractable and lockable inspection panel.

Self-programmed boom barrier with an enhanced geared motor powered by 24V. Lockable barrier designed with boom holder, LED warning lights and key operated external manual release system.

Special versions of aluminium booms marked with letter "J" are made up of multiple pieces plus hidden joint,