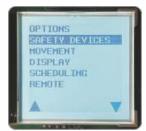

Special versions of aluminium booms marked with letter "J" are made up of multiple pieces plus hidden joint, complete with end caps and rubber anti-shock protective edges.

The integrated programmer allows encoder-controlled boom positioning, automatic repositioning and self-programming. The electronic control unit is completed by the anti-crush "soft start" and "soft stop" functions. The electronic programmer is factory fitted with a graphic LCD display (128 x 128 pixels) with backlighting in six different languages. The menu allows one to read the number of manoeuvres carried out and to rapidly set the system parameters including the sequential button mode, automatic reclosing, warning lamp pre-flashing as well as deceleration adjustment both in the opening and closing directions.