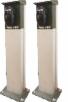

# Securo Plus - 8C

Securo Plus 8C is designed with boom upto 8m length that can control access of all vehicle dimensions.

This boom barrier cabinet made of spray-painted metal in dark slate grey gives maximum resistance to weathering effects even in corrosive environments such as saline elements.

All the components are housed and protected inside cabinet fitted with ample, extractable and lockable inspection panel.

Self-programmed boom barrier with an enhanced geared motor powered by 24V. Lockable barrier designed with boom holder, LED warning lights and key operated external manual release system.

Special versions of aluminium booms marked with letter "J" are made up of multiple pieces plus hidden joint, complete with end caps and rubber anti-shock protective edges.

The integrated programmer allows encoder-controlled boom positioning, automatic repositioning and self-programming. The electronic control unit is completed by the anti-crush "soft start" and "soft stop" functions. The electronic programmer is factory fitted with a graphic LCD display (128 x 128 pixels) with backlighting in six different languages. The menu allows one to read the number of manoeuvres carried out and to rapidly set the system parameters including the sequential button mode, automatic reclosing, warning lamp pre-flashing as well as deceleration adjustment both in the opening and closing directions.

The control electronics has several stand-out characteristics, allows to set 10 events and these events permit to regulate, the opening and closing of the motor at different times during the day, the events can be enabled or disabled during holidays. Also allows to synchronise two barriers working in unison.

inspection panel

Reinforced balance system & geared motor

Self-programming monitored by an LCD graphics display