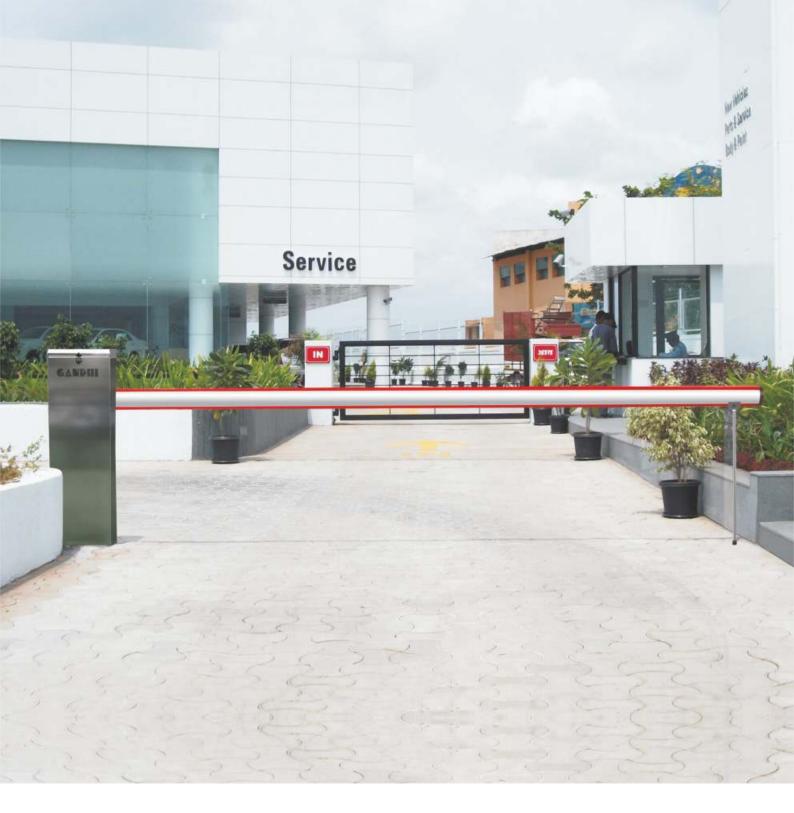

# Boom Barriers - Quality Engineered

Although technology offers a variety of control systems, barriers remain the simplest and most convenient solution to control parking access. Gandhi Securo Plus barriers can easily and effectively meet your parking-access requirements for commercial, industrial premises or private areas to allow entrance to authorized people only. They have a simple and functional design to ensure safety, reliability and long life.

Furthermore, Securo Plus has barrier bars of different length and are available with a variety of functions to meet any particular operational requirement with maximum safety and effectiveness. The barriers can be installed facing each other or can be operated independently or in synchronized manner.

### Some innovative features include:

- The exclusive built-in LED Flashing Light needs no special maintenance and ensures complete visibility when the barrier bar is moving.
- The soft contours and rounded corners create an aerodynamic shape that offsets any swinging in windy areas as well as creating a contemporary, aesthetic design that blends well in any location.
- The aluminium bar is fitted with rubber guard located at the top and bottom section that protects the user from possible risks when the bar is in motion, it acts as safety guard.
- The 24 VDC motor with encoder ensures reliable operation of the barrier during heavy/high traffic.
- Key lock release for manual operation.