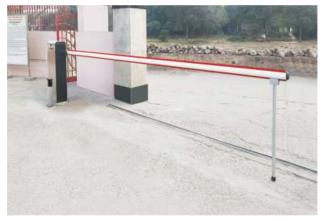

# Boom Barriers - Quality Engineered

Although technology offers a variety of control systems, barriers remain the simplest and most convenient solution to control parking access. Gandhi Securo Plus barriers can easily and effectively meet your parking-access requirements for commercial, industrial premises or private areas to allow entrance to authorized people only. They have a simple and functional design to ensure safety, reliability and long life.

Furthermore, Securo Plus has barrier bars of different length and are available with a variety of functions to meet any particular operational requirement with maximum safety and effectiveness. The barriers can be installed facing each other or can be operated independently or in synchronized manner.

### Some innovative features include:

- The exclusive built-in LED Flashing Light needs no special maintenance and ensures complete visibility when the barrier bar is moving.
- The soft contours and rounded corners create an aerodynamic shape that offsets any swinging in windy areas as well as creating a contemporary, aesthetic design that blends well in any location.
- The aluminium bar is fitted with rubber guard located at the top and bottom section that protects the user from possible risks when the bar is in motion, it acts as safety guard.
- The 24 VDC motor with encoder ensures reliable operation of the barrier during heavy/high traffic.
- Key lock release for manual operation.