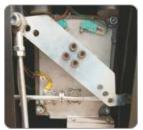

# Securo Plus - 6C

Securo Plus 6C is designed for access control of passageways upto 6m.

The linear boom-holder cabinet made of robust steel panels spray-painted to blend in perfectly into the most modern architectural urban contexts at the same time guaranteeing its reliability throughout time.

Self-programmed boom barrier with an enhanced geared motor powered by 24V.

Rigid boom in white spray-painted aluminium ø70mm. Complete with end caps and passive rubber safety edge.

All mechanical components are mounted on a robust steel chassis and consist of a highly efficient, double reduction geared motor and an adjustable spring-loaded balancing system.

Robust barrier designed to last long, complete with boom holder, warning lights built in to the cabinet and an external key operated manual system so as to avoid unauthorised manual operations.

The integrated programmer allows encoder-controlled boom movement. The electronic control unit is completed by the anti-crush and "soft start" and "soft stop" functions.