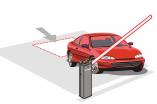

### Installation example

### Installation

- 1 Barrier cabinet
- 2 Photocells
- 3 Magnetic loop detector
- 4 Standard Boom
- 5 LED warning light
- 6 Fixed support
- 7 Passive safety edge

| Securo Plus 6C | Securo Plus 8C                                            |
|----------------|-----------------------------------------------------------|
|                |                                                           |
| 130 Nm         | 220 Nm                                                    |
| 70%            | 90%                                                       |
| 3 sec          | 4 sec                                                     |
| 7 sec          | 612 sec                                                   |
| IP 54          | IP 54                                                     |
| -20°C+55°C     | -20°C+55°C                                                |
| 230 Vac        | 230 Vac                                                   |
| 1.5A           | 0.9A                                                      |
| 300W           | 250W                                                      |
|                |                                                           |
| 24Vdc          | 24Vdc                                                     |
| 4.5A           | 3.0A                                                      |
| 300W           | 120W                                                      |
|                | 130 Nm 70% 3 sec 7 sec IP 54 -20°C+55°C 230 Vac 1.5A 300W |