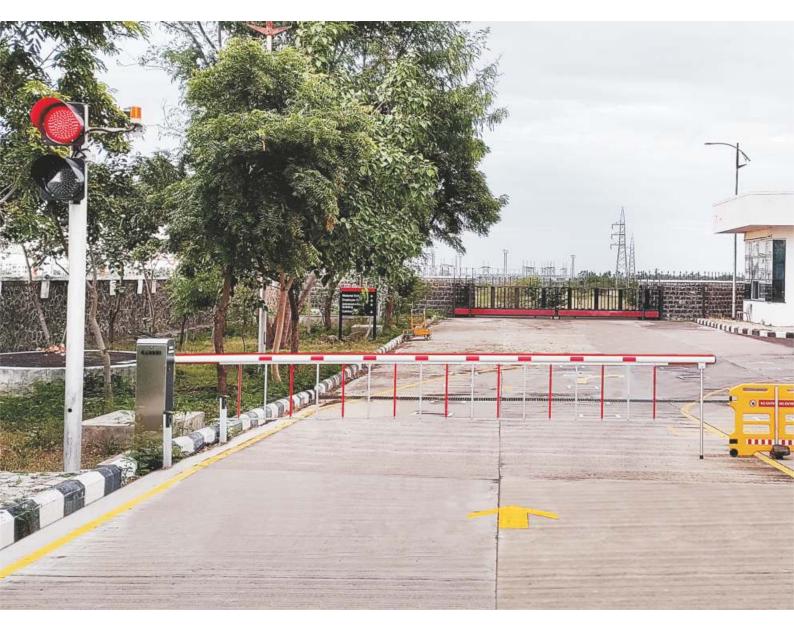

### Traffic Light / Flashing Light

They serve safety requirements & give visual signals for opening and closing impulse.

# Boom Barriers - Quality Engineered

Although technology offers a variety of control systems, barriers remain the simplest and most convenient solution to control parking access. Gandhi Securo Plus barriers can easily and effectively meet your parking-access requirements for commercial, industrial premises or private areas to allow entrance to authorized people only. They have a simple and functional design to ensure safety, reliability and long life.