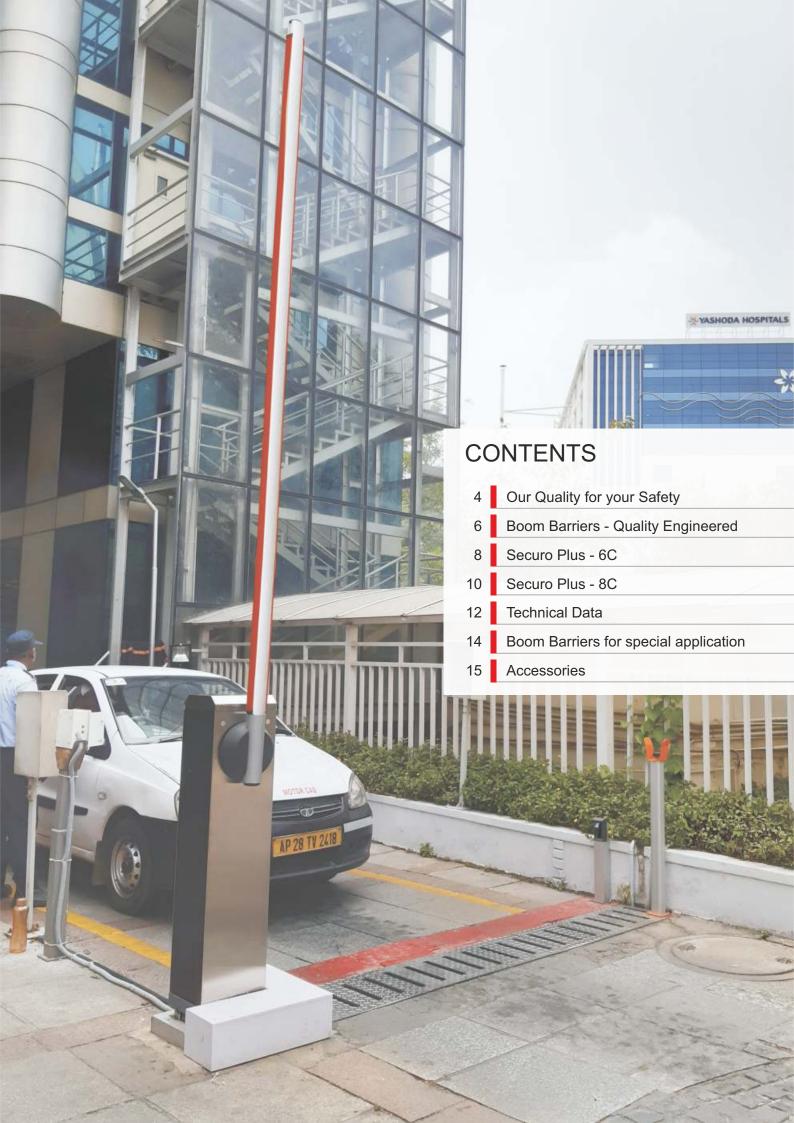

# Boom Barriers - Quality Engineered

Although technology offers a variety of control systems, barriers remain the simplest and most convenient solution to control parking access. Gandhi Securo Plus barriers can easily and effectively meet your parking-access requirements for commercial, industrial premises or private areas to allow entrance to authorized people only. They have a simple and functional design to ensure safety, reliability and long life.

# Securo Plus - 6C

Securo Plus 6C is designed for access control of passageways upto 6m.

The linear boom-holder cabinet made of robust steel panels spray-painted to blend in perfectly into the most modern architectural urban contexts at the same time guaranteeing its reliability throughout time.