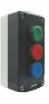

#### **Three Station Push Button**

Mounted on wall or column in the vicinity of barrier with "Open / Emergency-Stop / Close" controls. Plastic housing IP 65