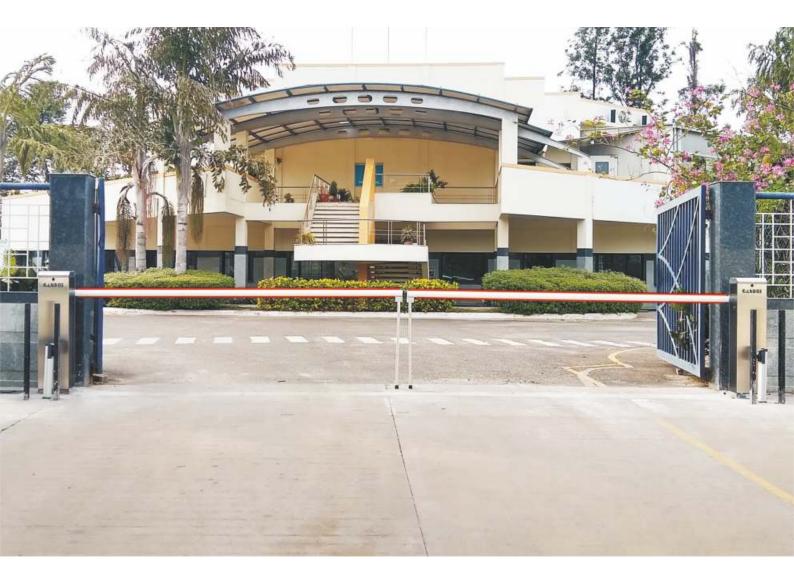

# Boom Barriers - Quality Engineered

Although technology offers a variety of control systems, barriers remain the simplest and most convenient solution to control parking access. Gandhi Securo Plus barriers can easily and effectively meet your parking-access requirements for commercial, industrial premises or private areas to allow entrance to authorized people only. They have a simple and functional design to ensure safety, reliability and long life.

Furthermore, Securo Plus has barrier bars of different length and are available with a variety of functions to meet any particular operational requirement with maximum safety and effectiveness. The barriers can be installed facing each other or can be operated independently or in synchronized manner.