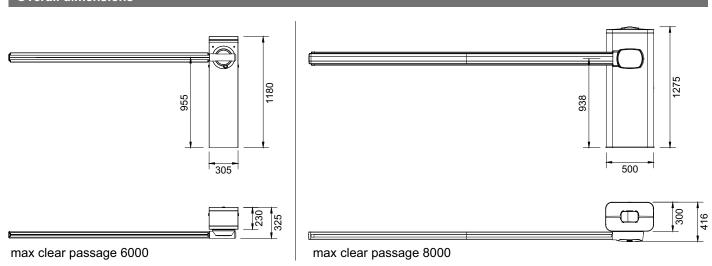

with backlighting in six different languages. The menu allows one to read the number of manoeuvres carried out and to rapidly set the system parameters including the sequential button mode, automatic reclosing, warning lamp pre-flashing as well as deceleration adjustment both in the opening and closing directions.

The control electronics has several stand-out characteristics, allows to set 10 events and these events permit to regulate, the opening and closing of the motor at different times during the day, the events can be enabled or disabled during holidays. Also allows to synchronise two barriers working in unison.



inspection panel



Reinforced balance system & geared motor



Self-programming monitored by an LCD graphics display

## **Technical Data**

### **Overall dimensions**



Above all dimensions are in mm

### Installation example



### Installation

- 1 Barrier cabinet
- 2 Photocells
- 3 Magnetic loop detector
- 4 Standard Boom
- 5 LED warning light
- 6 Fixed support
- 7 Passive safety edge



| Securo Plus 6C | Securo Plus 8C                                            |
|----------------|-----------------------------------------------------------|
|                |                                                           |
| 130 Nm         | 220 Nm                                                    |
| 70%            | 90%                                                       |
| 3 sec          | 4 sec                                                     |
| 7 sec          | 612 sec                                                   |
| IP 54          | I