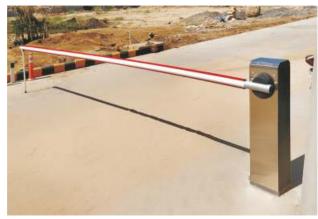

# Securo Plus - 8C

Securo Plus 8C is designed with boom upto 8m length that can control access of all vehicle dimensions.

This boom barrier cabinet made of spray-painted metal in dark slate grey gives maximum resistance to weathering effects even in corrosive environments such as saline elements.

All the components are housed and protected inside cabinet fitted with ample, extractable and lockable inspection panel.

Self-programmed boom barrier with an enhanced geared motor powered by 24V. Lockable barrier designed with boom holder, LED warning lights and key operated external manual release system.

Special versions of aluminium booms marked with letter "J" are made up of multiple pieces plus hidden joint, complete with end caps and rubber anti-shock protective edges.

The integrated programmer allows encoder-controlled boom positioning, automatic repositioning and self-programming. The electronic control unit is completed by the anti-crush "soft start" and "soft stop" functions. The electronic programmer is factory fitted with a graphic LCD display (128 x 128 pixels) with backlighting in six different languages. The menu allows one to read the number of manoeuvres carried out and to rapidly set the system parameters including the sequential button mode, automatic reclosing, warning lamp pre-flashing as well as deceleration adjustment both in the opening and closing directions.