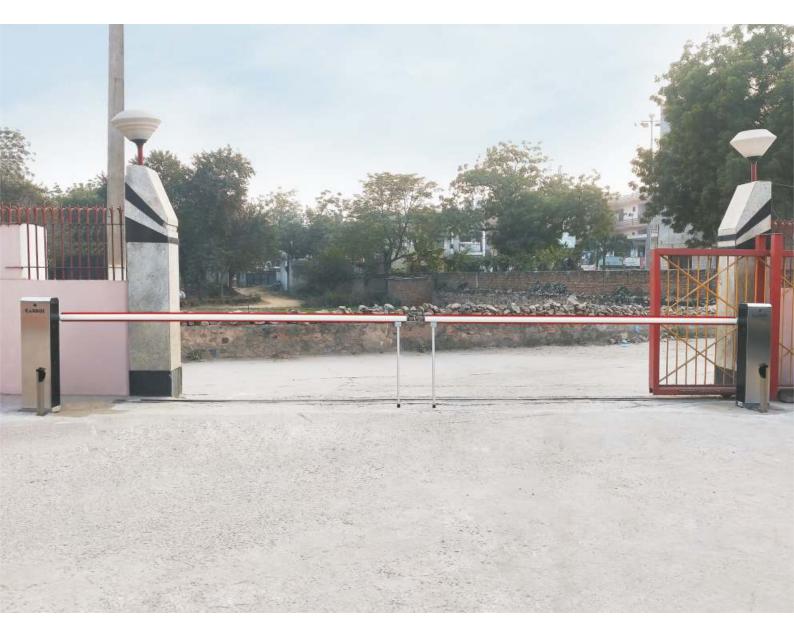

# Boom Barriers - Quality Engineered

Although technology offers a variety of control systems, barriers remain the simplest and most convenient solution to control parking access. Gandhi Securo Plus barriers can easily and effectively meet your parking-access requirements for commercial, industrial premises or private areas to allow entrance to authorized people only. They have a simple and functional design to ensure safety, reliability and long life.

Furthermore, Securo Plus has barrier bars of different length and are available with a variety of functions to meet any particular operational requirement with maximum safety and effectiveness. The barriers can be installed facing each other or can be operated independently or in synchronized manner.