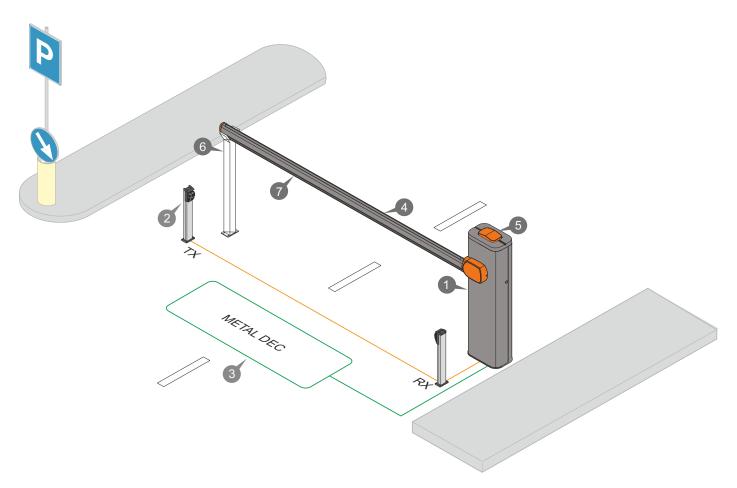

### Installation example

### Installation

- 1 Barrier cabinet
- 2 Photocells
- 3 Magnetic loop detector
- 4 Standard Boom
- 5 LED warning light
- 6 Fixed support
- 7 Passive safety edge

| Securo Plus 6C | Securo Plus 8C                                            |
|----------------|-----------------------------------------------------------|
|                |                                                           |
| 130 Nm         | 220 Nm                                                    |
| 70%            | 90%                                                       |
| 3 sec          | 4 sec                                                     |
| 7 sec          | 612 sec                                                   |
| IP 54          | IP 54                                                     |
| -20°C+55°C     | -20°C+55°C                                                |
| 230 Vac        | 230 Vac                                                   |
| 1.5A           | 0.9A                                                      |
| 300W           | 250W                                                      |
|                |                                                           |
| 24Vdc          | 24Vdc                                                     |
| 4.5A           | 3.0A                                                      |
| 300W           | 120W                                                      |
|                | 130 Nm 70% 3 sec 7 sec IP 54 -20°C+55°C 230 Vac 1.5A 300W |