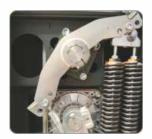

Self-programmed boom barrier with an enhanced geared motor powered by 24V.

Rigid boom in white spray-painted aluminium ø70mm. Complete with end caps and passive rubber safety edge.

All mechanical components are mounted on a robust steel chassis and consist of a highly efficient, double reduction geared motor and an adjustable spring-loaded balancing system.

Robust barrier designed to last long, complete with boom holder, warning lights built in to the cabinet and an external key operated manual system so as to avoid unauthorised manual operations.

The integrated programmer allows encoder-controlled boom movement. The electronic control unit is completed by the anti-crush and "soft start" and "soft stop" functions.

inspection panel

Reinforced balance system & geared motor

Self-programming monitored by an LCD graphics display