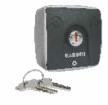

### **Key Selector**

Mounted on walls or columns in the vicinity of barrier with metal front, plastic back casing is ideal for unauthorised operations due to sleek lock arrangement & designated key.